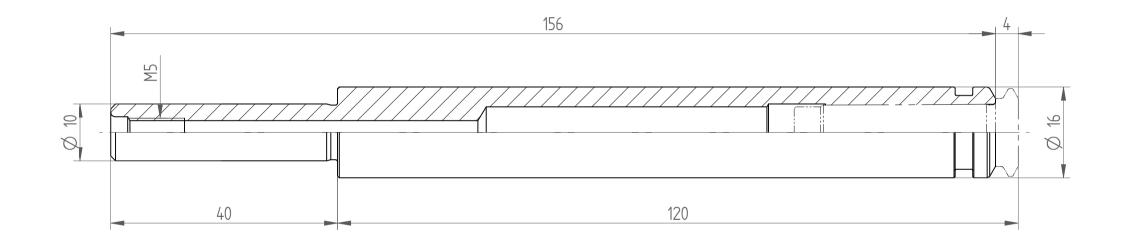

Type:

CYL10\_PG10x120

Part No.:

261071020

Date :

16.02.2015

Scale :

1.5:1